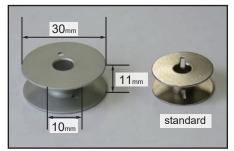

Large bobbin

Operation panel

#### **Specifications**

| Variety                        |                             | H-2BLC-DM                                                      |
|--------------------------------|-----------------------------|----------------------------------------------------------------|
| Number of needle               |                             | Single needle                                                  |
| Max. sewing speed              |                             | 2,500 s.p.m.                                                   |
| Max.stitch length              |                             | 15/32" (12 mm)                                                 |
| Clearance under presser foot   | by hand                     | 9/32" (7 mm)                                                   |
|                                | by knee                     | 15/32" (12 mm)                                                 |
|                                | by automatic foot<br>lifter | 33/64" (13 mm)                                                 |
| Needle bar stroke              |                             | 1-1/2" (38 mm)                                                 |
| Needle                         |                             | DP x 17 (#22 - #25) , 135 x 17 (#140 - #200)                   |
| Thread                         |                             | #20 - #0                                                       |
| Hook                           |                             | Extra Large horizontal axis hook                               |
| Amount of lift of walking foot |                             | 5/64"-7/32" (standard 1/8") [ 2.0 - 5.5 mm (standard 3.0 mm) ] |
| Thread take up lever           |                             | Link type                                                      |
| Lubrication                    |                             | Automatic lubrication type (there is some exception)           |
| Bed size                       |                             | 20-7/16" x 7-1/64" (519 x 178 mm)                              |
| Bobbin size                    |                             | Φ 1-3/16" (Φ 30 mm), t=7/67"(11mm)                             |
| Working space                  |                             | 12-63/64" x 5-33/64" (330 x 140 mm)                            |
| Net weight(Head only)          |                             | 47Kg                                                           |
| Motor                          |                             | 750W Direct drive motor                                        |