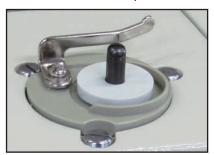

#### Features **Example**

- Built-in 750W Direct drive motor for easy setup.
- Suitable for thick thread (Upper #0)
- Full automatic lubrication system by pump.
- Extra large horizontal axis hook(Automatic hook lubrication).
- Feed regulating dial stopper assures uniform stitching.
- High presser foot lift(13mm by automatic foot lifter).
- Easy adjustment of forward and reverse stitch length.
- Built-in bobbin winder makes it possible to wind the bobbin thread during sewing operation.
- Operation panel is installed at front of sewing machine to facility setting operation.
- Guide available as option.

Large bobbin

Operation panel