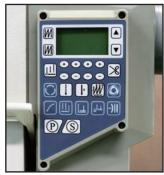

ics, leather, vinyl, synthetics and laminated and coated products.
- Suitable for sewing such products as bags, automobile work, awnings, vinyl and leather goods etc.



#### Features **Example**

- Built-in 750W Direct drive motor for easy setup.
- Suitable for thick thread (Upper #0)
- Full automatic lubrication system by pump.
- Extra large horizontal axis hook(Automatic hook lubrication).
- Feed regulating dial stopper assures uniform stitching.
- High presser foot lift(13mm by automatic foot lifter).
- Easy adjustment of forward and reverse stitch length.
- Built-in bobbin winder makes it possible to wind the bobbin thread during sewing operation.
- Operation panel is installed at front of sewing machine to facility setting operation.
- Guide available as option.







Large bobbin



Operation panel

#### **Specifications**

| Variety                        |                             | H-2BLC-DM                                                      |
|--------------------------------|-----------------------------|----------------------------------------------------------------|
| Number of needle               |                             | Single needle                                                  |
| Max. sewing speed              |                             | 2,500 s.p.m.                                                   |
| Max.stitch length              |                             | 15/32" (12 mm)                                                 |
| Clearance under presser foot   | by hand                     | 9/32" (7 mm)