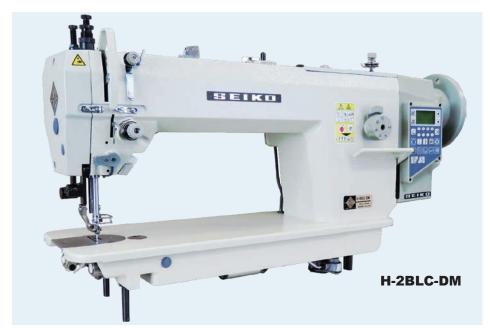

# H-2BLC-DM

High speed, Single needle, Extra large horizontal axis hook, Automatic thread trimmer, Automatic back tack, Automatic presser foot lift, Upper and lower feed, Direct drive motor, Lockstitch machine

#### H-2BLC-DM

Standard model

#### **Specifications**

| Variety                        |                             | H-2BLC-DM                                                      |
|--------------------------------|-----------------------------|----------------------------------------------------------------|
| Number of needle               |                             | Single needle                                                  |
| Max. sewing speed              |                             | 2,500 s.p.m.                                                   |
| Max.stitch length              |                             | 15/32" (12 mm)                                                 |
| Clearance under presser foot   | by hand                     | 9/32" (7 mm)                                                   |
|                                | by knee                     | 15/32" (12 mm)                                                 |
|                                | by automatic foot<br>lifter | 33/64" (13 mm)                                                 |
| Needle bar stroke              |                             | 1-1/2" (38 mm)                                                 |
| Needle                         |                             | DP x 17 (#22 - #25) , 135 x 17 (#140 - #200)                   |
| Thread                         |                             | #20 - #0                                                       |
| Hook                           |                             | Extra Large horizontal axis hook                               |
| Amount of lift of walking foot |                             | 5/64"-7/32" (standard 1/8") [ 2.0 - 5.5 mm (standard 3.0 mm) ] |
| Thread take up lever           |                             | Link type                                                      |
| Lubrication                    |                             | Automatic lubrication type (there is some exception)           |
| Bed size                       |                             | 20-7/16" x 7-1/64" (519 x 178 mm)                              |
| Bobbin size                    |                             | Φ 1-3/16" (Φ 30 mm), t=7/67"(11mm)                             |
| Working space                  |                             | 12-63/64" x 5-33/64" (330 x 140 mm)                            |
| Net weight(Head only)          |                             | 47Kg                                                           |
| Motor                          |                             | 750W Direct drive motor                                        |