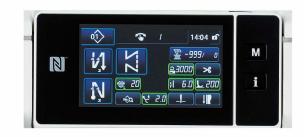

#### **Digital Functions**

Data on sewing machine adjustments made according to the product to be sewn can be transferred to an Android tablet via NFC. This enables quick check for uniform settings as well as confirmation of conditions of sewing machines in a sewing line, thereby facilitating setup changes. The operation panel is also provided as standard with a USB port. Data management and software update can be carried out with ease using a USB thumb drive.

Sewing conditions can be set easy since sewing conditions such as thread tension, stitch length, presser foot pressure, alternate vertical movement amount, etc. are displayed on one screen.

The sewing machine can be paired with equipment which supports NFC (Near Field Communication) only by holding the equipment over the sewing machine.