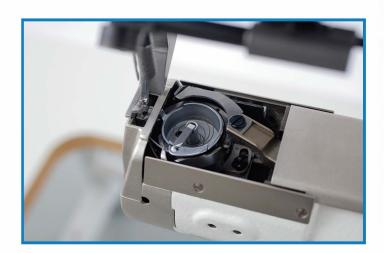

### **Specification**

| Model name                        | LS-2328V-7                                                                           |
|-----------------------------------|--------------------------------------------------------------------------------------|
| Туре                              | 1-needle, Unison-feed, Lockstitch Sewing System<br>(Shorter - thread remaining type) |
| Max. sewing speed                 | 3,500sti/min                                                                         |
| Max. stitch length                | 9.0mm                                                                                |
| Presser foot                      | 20mm                                                                                 |
| Alternating vertical movement(DL) | 9.0mm                                                                                |
| Needle thread tension             | 0~200                                                                                |
| Presser foot pressure             | 0~200                                                                                |
| Hook                              | Vertical axis 1.6 fold-capacity hook                                                 |
| Needle                            | 134×35 Nm140 (#22), Nm125~180 (#20~#24)                                              |
| Thread                            | 60/3 ~ 20/3 (#30~#5)                                                                 |