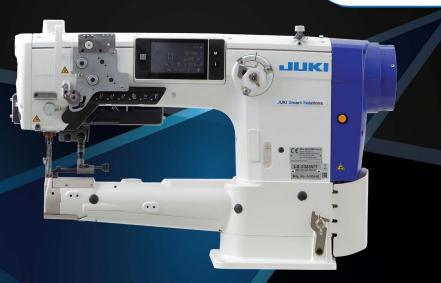

## LS-2328V-7

Semi-Dry Direct-drive, Full Digitial, Cylinder-bed, 1-needle, Unison-feed, Lockstitch Machine with Vertical-axis Hook, (Semi-long type)

# New Digital Cylindar-bed Sewing System