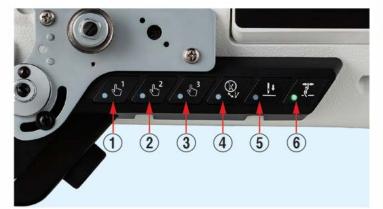

#### **Multi-Functional Switch**

The LS-2328V-7 comes as standard with a 6 position programmable switch. 3 buttons can be programed how you need allowing for the best settings needed for your production. The final buttons are programed to assist with

easy operation in mind. Automatic reverse feeding can be triggered by the 4th button. Needle entry alignment in on the 5th position, vital in leather sewing. The final button activates the thread clamp again. The easy access to these functions during sewing allows for increased productivity na higher quality seams vital i leather or heavy weighted fabric sewing.

1) to 3:One-touch changeover function

 Automatic reverse feed stitching changeover switch (6): Needle-entry alignment switch

Switch (b) Needle-entry a (b): Thread clamp switch