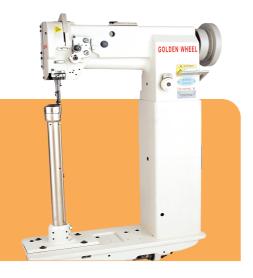

## POSTBED-UNISON FEED (HIGH-POSTBED)

CS-8365

Single Needle, Unison Feed, High-Postbed Sewing Machine. (Left-side postbed, standard hook)

Needle System
DP×17 #22
(#19~#23)
Needle Bo
Stroke
36mm

Alternating Movement **3~7mm** 

FEEDING MECHANISM(PATENT): The feed dog is at the most side of the needle plate, and the distance between the needle and the side of postbed is only 2.6mm. Suitable for stitching the three-dimensional & small-curved articles, such as the portions of bottom & gore & corner.

High-postbed design (postbed height: 443 mm), suitable for stitching the large & three-dimensional articles, such as boots, bags, suitcases, .....etc..

- With special designed needle plate, suitable for stitching the small-curved portion, such as the bottoms & gores & corners of the bags, .....etc..
- Applied with unison feed, ensured the high quality sewing result.