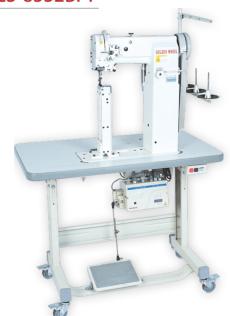

### CS-8330:

Single Needle, Unison Feed, Postbed Sewing Machine. (Large hook)

S.P.M. **2,000** Model No. CS-8330 Lift Of Presser Foot Max. Stitch

6mm 8/16mm

Needle System
DP×17#16~#23
STANDARD: #22

Needle Bar
Stroke
36mm

Alternating Movement 3~7mm

This machine is equipped with walking foot, needle feed and feed dog, all of wihich

- Large hook to assure high efficiency, perfect stitching.
- Applied with automatic lubrication system, smooth and quiet running, easy maintenance.
- This machine is best suited for sewing sports shoes, lady shoes, jackboots, seats, leather products, interior furnishings of automobiles, ..... etc..