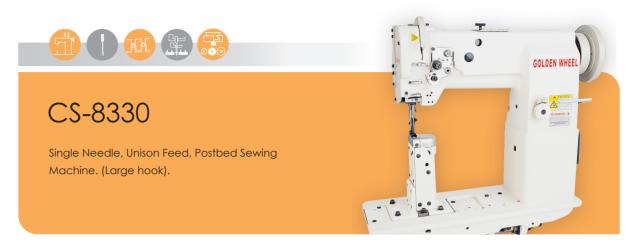

### CS-8330:

Single Needle, Unison Feed, Postbed Sewing Machine. (Large hook)

S.P.M. **2,000** Model No. CS-8330 Lift Of Presser Foot Max. Stitch

6mm 8/16mm

Needle System
DP×17#16~#23
STANDARD: #22

Needle Bar
Stroke
36mm

Alternating Movement 3~7mm

This machine is equipped with walking foot, needle feed and feed dog, all of wihich

- Large hook to assure high efficiency, perfect stitching.
- Applied with automatic lubrication system, smooth and quiet running, easy maintenance.
- This machine is best suited for sewing sports shoes, lady shoes, jackboots, seats, leather products, interior furnishings of automobiles, ..... etc..