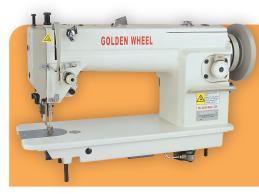

## CS-6004N-BT

Single Needle, Top & Bottom Feed, Flatbed Sewing Machine. (Standard hook)(Automatic lubrication)(Automatic undertrimming & backtacking)

| Model No.                                         |                      | s.p.m.       |  |
|---------------------------------------------------|----------------------|--------------|--|
| CS-6004N-BT                                       |                      | <b>2,000</b> |  |
| Max. Stitch                                       | Lift Of Presser Foot |              |  |
| Length                                            | <b>(knee)</b>        |              |  |
| <b>8mm</b>                                        | <b>16mm</b>          |              |  |
| Needle System                                     |                      | Needle Bar   |  |
| DP×17 #22                                         |                      | Stroke       |  |
| (#19~#23)                                         |                      | <b>38mm</b>  |  |
| Alternating Movement <b>2~5mm</b>                 |                      |              |  |
| Thickness Of The Sewn Products<br>Heavy Materials |                      |              |  |