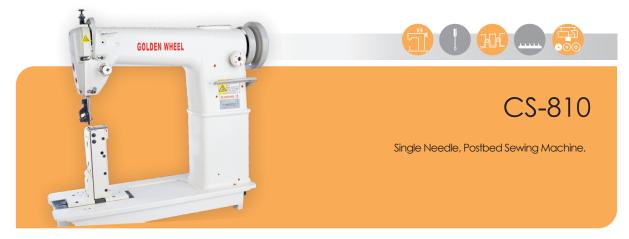

## CYLINDER-BED/LONG ARM & POSTBED-NORMAL

| Model No.     |                      | s.p.m.       |  |
|---------------|----------------------|--------------|--|
| <b>CS-810</b> |                      | <b>2,400</b> |  |
| Max.Stitch    | Lift Of Presser Foot |              |  |
| Length        | (Knee)               |              |  |
| <b>5mm</b>    | 11mm                 |              |  |
| Needle System |                      | Needle Bar   |  |
| DP×5#16       |                      | Stroke       |  |
| (#14~#19)     |                      | <b>36mm</b>  |  |

## CS-810C (For wig), CS-810E (For cap)

- Easy guiding of work when sewing the closed shoe uppers, e.g. children's, because the postbed is arranged to the right of the needle.
- Excellent sewing effects and first class quality due to vertical axis of rotating hook and link type of thread take-up lever.
- Suitable for sports shoes, lady shoes, jackboots, bags, caps, wigs, ......etc..