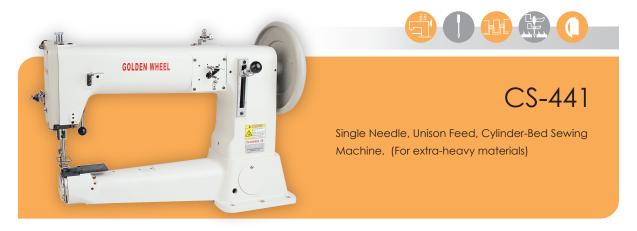

## CYLINDER-BED/UNISON FEED, LONG ARM

| Model No.<br>CS-441             |                                        | S.P.M.<br><b>800</b>                |  |
|---------------------------------|----------------------------------------|-------------------------------------|--|
| Max. Stitch<br>Length<br>11mm   | Lift Of Presser Foot<br>(Knee)<br>20mm |                                     |  |
| Needle System DY×3#26 (#23~#28) |                                        | Needle Bar<br>Stroke<br><b>56mm</b> |  |
| Dia. Of Cylinder-Bed<br>81mm    |                                        |                                     |  |
| Alternating Movement 4~8mm      |                                        |                                     |  |

Powerful unison feed mechanism, the machine can sew accurately and easily several sheets of heavy materials piled up together.

The sewing area is up to 420 mm, suitable for stitching the huge articles.

- The lift of presser foot is up to 20 mm, suitable for stitching the extra-heavy materials.
- Applied the semi-rotary large shuttle hook & bobbin, could reduce the frequency of changing the bobbin thread, and increase the sewing efficiency.
- Suitable for stitching all the extra-heavy materials, such as the handle of bags, gloves, safety belts, tents, seatings, shoes, bags,.....etc..