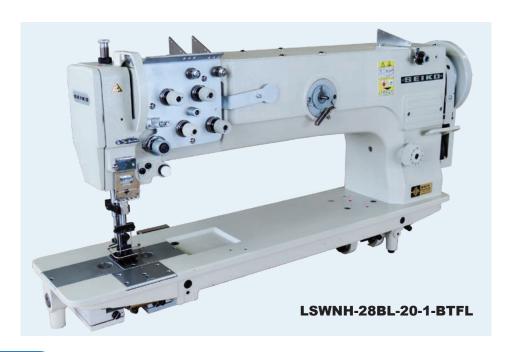

## LSWNH series

20 inch long arm and high arm, Large vertical axis hook, Compound feed and walking foot, Reverse stitch, Lockstitch machines.

# LSWNH-8BL-20-1-BTFL Single needle, automatic back tack, automatic presser foot lift

LSWNH-8BL-20-1-TA-BTFL
Single needle, automatic back tack,
automatic presser foot lift, for thick thread

LSWNH-28BL-20-1-BTFL

Two needle, automatic back tack, automatic presser foot lift

LSWNH-28BL-20-1-TA-BTFL
Two needle, automatic back tack,
automatic presser foot lift, for thick thread

#### Features (LSWNH-□)

- Standard equipment of long stitch (max.10mm) suitable for thick material and amount of alternative presser lift (max.6mm).
- Adoption of feed-adjusting dial which eases determination process of stitch length.
- Plain needle drop area/adoption of open/close simplified face plate which provides wide-ranged movement of sewn material.
- Advanced penetration required for sewing of thick material/adoption of large pulley (O.D. 150mm) which enables the needle bar to be positioned properly.
- Built-in bobbin winder makes it possible to wind the bobbin thread during sewing operation.
- Large capacity hook (2.0 times/Automatic hook lubrication) minimized the time to replace the bobbin thread.
- Safety clutch prevents the hook from being damaged.
- Adoption of double tension system for stable stitchment.

#### Specifications (LSWNH-□)

| Variety                        |          | 8BL-20-1<br>8BL-20-1-BTFL                              | 28BL-20-1<br>28BL-20-1-BTFL | 8BL-20-1-TA<br>8BL-20-1-TA-BTFL      | 28BL-20-1-TA<br>28BL-20-1-TA-BTFL |
|--------------------------------|----------|--------------------------------------------------------|-----------------------------|--------------------------------------|-----------------------------------|
| Number of needle               |          | Single needle                                          | Two needle                  | Single needle                        | Two needle                        |
| Max. sewing speed              |          | 1,500 s.p.m.                                           |                             | 1,300 s.p.m.                         |                                   |
| Max. stitch length             |          | 25/64" (10 mm)                                         |                             |                                      |                                   |
| Clearance under presser foot   | by pedal | 5/8" (16 mm)                                           |                             |                                      |                                   |
|                                | by hand  | 9/64" (8.5 mm)                                         |                             |                                      |                                   |
| Needle bar stroke              |          | 1-25/64" (37 mm)                                       |                             |                                      |                                   |
| Needle(standard)               |          | DP x 17(#22), 135 x 17(#140)                           |                             | DP x 17(#24), 135 x 17(#180)         |                                   |
| Thread                         |          | #8 (standard)                                          |                             | #5 (standard)                        |                                   |
| Hook                           |          | Large vertical axis hook (2.0 times)                   |                             |                                      |                                   |
| Amount of lift of walking foot |          | 1/8"-15/64" standard 5/32" [3 - 6 mm (standard 4 mm) ] |                             |                                      |                                   |
| Thread take up lever           |          | Slide type                                             |                             |                                      |                                   |
| Lubrication                    |          | Semi-automatic lubrication type                        |                             |                                      |                                   |
| Bed size                       |          | 30-45/64" x 7-1/64" (780 x 178 mm)                     |                             |                                      |                                   |
| Bobbin size                    |          | Ф 1-9/64" (Ф 29 mm), t=31/64"(12.4mm)                  |                             | Ф 1-7/64" (Ф 28 mm), t=15/32"(12 mm) |                                   |
| Working space                  |          | 20-5/16" x 5-29/32" (516 x 150 mm)                     |                             |                                      |                                   |
| Net weight(Head only)          |          | 61 Kg*1                                                | 63 Kg*1                     | 61 Kg*1                              | 63 Kg*1                           |