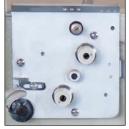

equipment of long stitch (max.10mm) suitable for thick material and amount of alternative presser lift (max.6mm).
- Adoption of feed-adjusting dial which eases determination process of stitch length.
- Plain needle drop area/adoption of open/close simplified face plate which provides wide-ranged movement of sewn material.
- Advanced penetration required for sewing of thick material/adoption of large pulley (O.D. 150mm) which enables the needle bar to be positioned properly.
- Built-in bobbin winder makes it possible to wind the bobbin thread during sewing operation.
- Large capacity hook (2.0 times/Automatic hook lubrication) minimized the time to replace the bobbin thread.
- Safety clutch prevents the hook from being damaged.
- Adoption of double tension system for stable stitchment.









Built-in bobbin winder

Single needle

Two needle

Long and wide working space

#### Specifications (LSWNH-□)

| Variety                        |          | 8BL-20-1<br>8BL-20-1-BTFL                              | 28BL-20-1<br>28BL-20-1-BTFL | 8BL-20-1-TA<br>8BL-20-1-TA-BTFL      | 28BL-20-1-TA<br>28BL-20-1-TA-BTFL |
|--------------------------------|----------|--------------------------------------------------------|-----------------------------|--------------------------------------|-----------------------------------|
| Number of needle               |          | Single needle                                          | Two needle                  | Single needle                        | Two needle                        |
| Max. sewing speed              |          | 1,500 s.p.m.