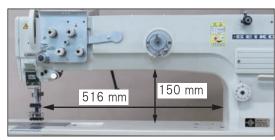

#### Specifications (LSWNH-□)

| Variety                        |          | 8BL-20-1<br>8BL-20-1-BTFL                              | 28BL-20-1<br>28BL-20-1-BTFL | 8BL-20-1-TA<br>8BL-20-1-TA-BTFL      | 28BL-20-1-TA<br>28BL-20-1-TA-BTFL |
|--------------------------------|----------|--------------------------------------------------------|-----------------------------|--------------------------------------|-----------------------------------|
| Number of needle               |          | Single needle                                          | Two needle                  | Single needle                        | Two needle                        |
| Max. sewing speed              |          | 1,500 s.p.m.                                           |                             | 1,300 s.p.m.                         |                                   |
| Max. stitch length             |          | 25/64" (10 mm)                                         |                             |                                      |                                   |
| Clearance under presser foot   | by pedal | 5/8" (16 mm)                                           |                             |                                      |                                   |
|                                | by hand  | 9/64" (8.5 mm)                                         |                             |                                      |                                   |
| Needle bar stroke              |          | 1-25/64" (37 mm)                                       |                             |                                      |                                   |
| Needle(standard)               |          | DP x 17(#22), 135 x 17(#140)                           |                             | DP x 17(#24), 135 x 17(#180)         |                                   |
| Thread                         |          | #8 (standard)                                          |                             | #5 (standard)                        |                                   |
| Hook                           |          | Large vertical axis hook (2.0 times)                   |                             |                                      |                                   |
| Amount of lift of walking foot |          | 1/8"-15/64" standard 5/32" [3 - 6 mm (standard 4 mm) ] |                             |                                      |                                   |
| Thread take up lever           |          | Slide type                                             |                             |                                      |                                   |
| Lubrication                    |          | Semi-automatic lubrication type                        |                             |                                      |                                   |
| Bed size                       |          | 30-45/64" x 7-1/64" (780 x 178 mm)                     |                             |                                      |                                   |
| Bobbin size                    |          | Ф 1-9/64" (Ф 29 mm), t=31/64"(12.4mm)                  |                             | Ф 1-7/64" (Ф 28 mm), t=15/32"(12 mm) |                                   |
| Working space                  |          | 20-5/16" x 5-29/32" (516 x 150 mm)                     |                             |                                      |                                   |
| Net weight(Head only)          |          | 61 Kg*1                                                | 63 Kg*1                     | 61 Kg*1                              | 63 Kg*1                           |