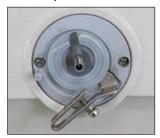

#### Features (LSWNH-□)

- Standard equipment of long stitch (max.10mm) suitable for thick material and amount of alternative presser lift (max.6mm).
- Adoption of feed-adjusting dial which eases determination process of stitch length.
- Plain needle drop area/adoption of open/close simplified face plate which provides wide-ranged movement of sewn material.
- Advanced penetration required for sewing of thick material/adoption of large pulley (O.D. 150mm) which enables the needle bar to be positioned properly.
- Built-in bobbin winder makes it possible to wind the bobbin thread during sewing operation.
- Large capacity hook (2.0 times/Automatic hook lubrication) minimized the time to replace the bobbin thread.
- Safety clutch prevents the hook from being damaged.
- Adoption of double tension system for stable stitchment.