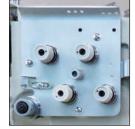

quipment of long stitch (max.10mm) suitable for thick material and amount of alternative presser lift (max.6mm).
- Adoption of feed-adjusting dial which eases determination process of stitch length.
- Plain needle drop area/adoption of open/close simplified face plate which provides wide-ranged movement of sewn material.
- Advanced penetration required for sewing of thick material/adoption of large pulley (O.D. 150mm) which enables the needle bar to be positioned properly.
- Built-in bobbin winder makes it possible to wind the bobbin thread during sewing operation.
- Large capacity hook (2.0 times/Automatic hook lubrication) minimized the time to replace the bobbin thread.
- Safety clutch prevents the hook from being damaged.
- Adoption of double tension system for stable stitchment.









Built-in bobbin winder

Single needle

Two needle

Long and wide working space

#### Specifications (LSWNH-□)

| Variety                        |          | 8BL-20-1<br>8BL-20-1-BTFL                              | 28BL-20-1<br>28BL-20-1-BTFL | 8BL-20-1-TA<br>8BL-20-1-TA-BTFL      | 28BL-20-1-TA<br>28BL-20-1-TA-BTFL |
|--------------------------------|----------|--------------------------------------------------------|-----------------------------|--------------------------------------|-----------------------------------|
| Number of needle               |          | Single needle                                          | Two needle                  | Single needle                        | Two needle                        |
| Max. sewing speed              |          | 1,500 s.p.m.